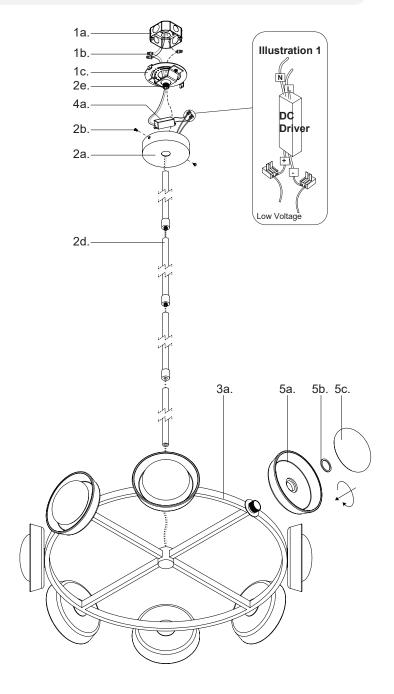

## Step 2

Separate mounting plate (1c) from canopy (2a) by removing canopy screws

# Step 3

Determine hanging height of fixture by securing rods (2d) to swivel (2e) and fixture (3a) after feeding fixture wires (LED+ and LED-) through rods.

# Step 4

Make proper electrical connections between LED and DC driver, LED-Negative, LED+ Positive using quick connector provided (See Illustration 1 and refer to diagram on driver).

# Step 5

Make proper electrical connections (black to hot "L", white to neutral "N", ground to "GND") with wire nuts (1b) provided in hardware package and place driver (4a) in canopy (2a).

# Step 6

Secure shade (5a) to fixture (3a), followed by ring (5b) and glass (5c) by threading clockwise.

# Step 7

Attach canopy (2a) to mounting plate (1c) with canopy screws (2b).

You are now ready to enjoy your fixture.

CANADA: 19054 28th Avenue Surrey - BC V3Z 6M3 USA: 3035 E. Lone Mountain Rd - Las Vegas, NV, 89081 www.aloralighting.com 20230714